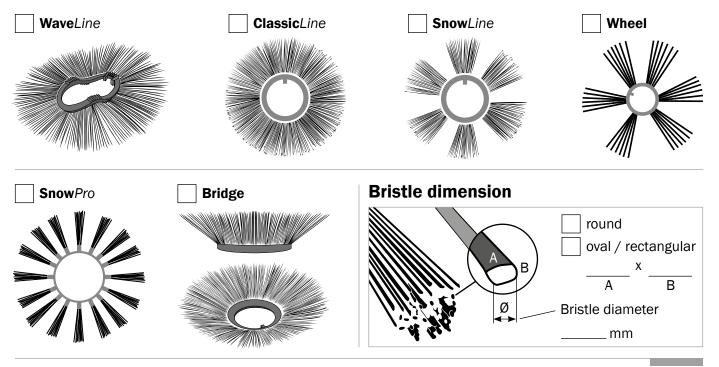

Model selection Please tick suitable version

Dimensions and material Please fill in the required dimensions and tick the preferred material

 Weber Bürstensysteme GmbH 2022 Versions-Nr. 02-2022 · Artikel-Nr. MA-PR-0024-EN
 Versions-Nr. 02-2022 · Artikel-Nr.
 Neversions-Nr. 02-2022 · Artikel-Nr.
 Versions-Nr. 02-2022 · Artikel-Nr.
 Versions-Nr. 02-2022 · Artikel-Nr.
 Versions-Nr. 02-2022 · Artikel-Nr.
 Versions-Nr. 02-2022 · Artikel-Nr.
 Versions-Nr.
 Versions-Nr.