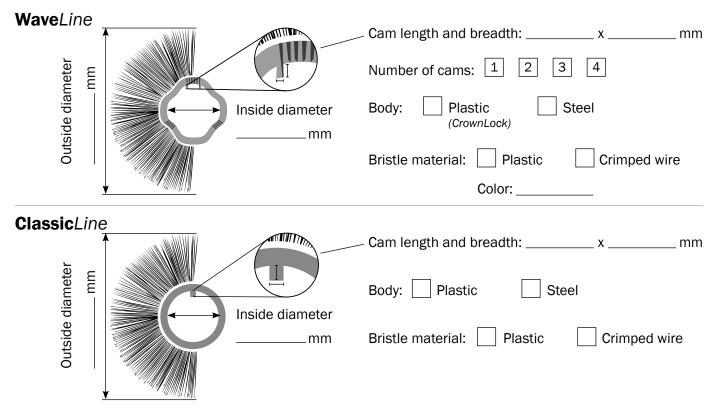

Model selection Please tick suitable version

Dimensions and material Please fill in the required dimensions and tick the preferred material

 Weber Bürstensysteme GmbH 2022 Versions-Nr. 02-2022 · Artikel-Nr. MA-PR-0024-EN
 Versions-Nr. 02-2022 · Artikel-Nr.
 Neversions-Nr. 02-2022 · Artikel-Nr.
 Versions-Nr. 02-2022 · Artikel-Nr.
 Versions-Nr. 02-2022 · Artikel-Nr.
 Versions-Nr. 02-2022 · Artikel-Nr.
 Versions-Nr. 02-2022 · Artikel-Nr.
 Versions-Nr.
 Versions-Nr.