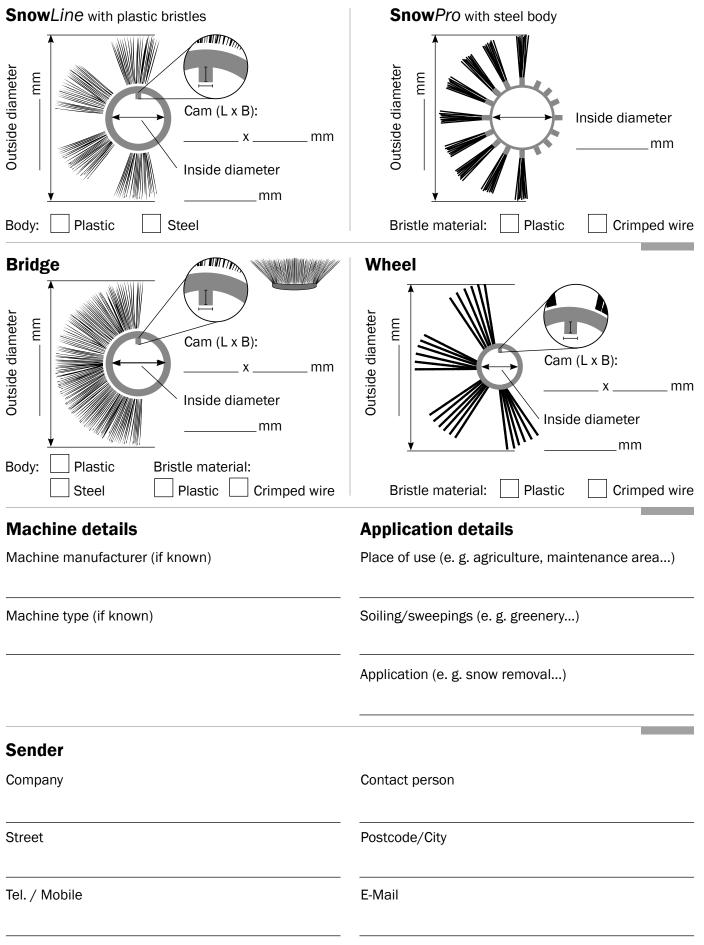

Model selection Please tick suitable version

Dimensions and material Please fill in the required dimensions and tick the preferred material

 Weber Bürstensysteme GmbH 2022 Versions-Nr. 02-2022 · Artikel-Nr. MA-PR-0024-EN
 Versions-Nr. 02-2022 · Artikel-Nr.
 Neversions-Nr. 02-2022 · Artikel-Nr.
 Versions-Nr. 02-2022 · Artikel-Nr.
 Versions-Nr. 02-2022 · Artikel-Nr.
 Versions-Nr. 02-2022 · Artikel-Nr.
 Versions-Nr. 02-2022 · Artikel-Nr.
 Versions-Nr.
 Versions-Nr.

Please send the completed data sheet by e-mail to info@weberbrushes.com or by fax to +49 (0)6434 9125-42